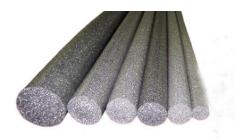

#### **Neck Material**

Foam neck material. The standard for making bird necks. Also, great to use in carding wings on flying mounts.

| Variant                              | Price   |
|--------------------------------------|---------|
| Neck Material - 1/4" full roll 100LF | \$20.95 |
| Neck Material - 3/8" full roll 100LF | \$20.95 |
| Neck Material - 1/2" full roll 100LF | \$20.95 |
| Neck Material - 5/8" full roll 50LF  | \$20.95 |
| Neck Material - 3/4" full roll 50LF  | \$20.95 |
| Neck Material - 1" full roll 50LF    | \$20.95 |