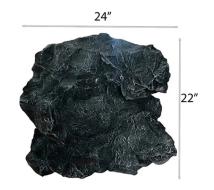

#### Double ledge 1

Double duck mount rock. Pre painted and ready to hang on the wall with level rite hangers installed

| Variant        | Price   |
|----------------|---------|
| Double ledge 1 | \$69.95 |

## Double Ledge 2

Great for double stacked standing mounts. Wood backing. Comes with level rite hangers installed

| Variant        | Price   |
|----------------|---------|
| Double Ledge 2 | \$89.95 |