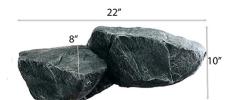

#### Double ledge 1

Double duck mount rock. Pre painted and ready to hang on the wall with level rite hangers installed

| Variant        | Price   |
|----------------|---------|
| Double ledge 1 | \$69.95 |

## Double Ledge 2

Great for double stacked standing mounts. Wood backing. Comes with level rite hangers installed

| Variant        | Price   |
|----------------|---------|
| Double Ledge 2 | \$89.95 |