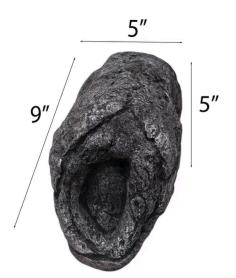

## Ledge Rock 1

Prepainted and ready to hang with level rite hangers installed.

| Variant      | Price   |
|--------------|---------|
| Ledge Rock 1 | \$64.95 |

### Ledge Rock 2

Pre painted and ready to hang with level rite hangers installed

| Variant      | Price   |
|--------------|---------|
| Ledge Rock 2 | \$64.95 |

### Ledge Rock 3

Pre painted and ready to hang with level rite hangers installed

| Variant      | Price   |
|--------------|---------|
| Ledge Rock 3 | \$74.95 |

### Ledge Rock 4

Pre painted and ready to hang with level rite hangers installed

| Variant      | Price   |
|--------------|---------|
| Ledge Rock 4 | \$19.95 |

## Ledge Rock 5

Pre painted and ready to hang with level rite hangers installed

| Variant      | Price   |
|--------------|---------|
| Ledge Rock 5 | \$19.95 |