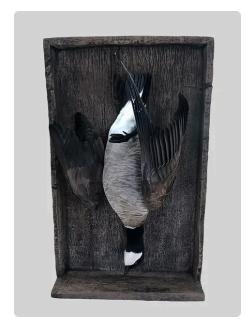

#### **Shadow Box**

18"x 29" x 4" Shadow Box. Made from high density foam and custom painted. Has wood backing and comes with a level rite hanger

| Variant            | Price   |
|--------------------|---------|
| Shadow Box - Small | \$59.95 |
| Shadow Box - Large | \$89.95 |