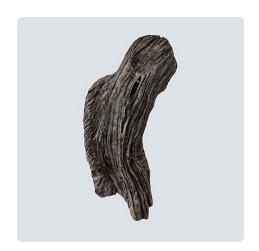

#### **Driftwood Wall**

Single bird wall mount. Comes with level-rite hanger.

| Variant                | Price   |
|------------------------|---------|
| Driftwood Wall - Brown | \$14.95 |
| Driftwood Wall - Grey  | \$14.95 |

#### **Driftwood**

Lightweight and durable driftwood base, adding a natural touch to any mount.

| Variant           | Price   |
|-------------------|---------|
| Driftwood - Brown | \$14.95 |
| Driftwood - Grey  | \$14.95 |