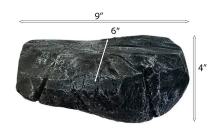

#### **Table Rock 1**

Great for single standing duck or as fill in for larger scenes

| Variant      | Price   |
|--------------|---------|
| Table Rock 1 | \$14.95 |

#### **Table Rock 2**

Great for single duck mount for fill in for larger scenes

| Variant      | Price   |
|--------------|---------|
| Table Rock 2 | \$14.95 |