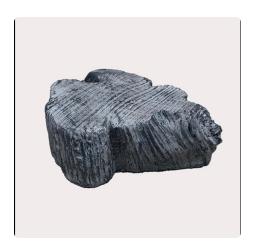

#### **Stumps**

Great for table top standing duck mounts.

| Variant        | Price   |
|----------------|---------|
| Stumps - Brown | \$14.95 |
| Stumps - Grey  | \$14.95 |