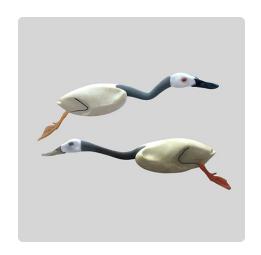

## **Flying Ducks**

Foam bird bodies shaped for flying duck mounts. Lightweight and easy to work with.

| Variant                                                    | Price   |
|------------------------------------------------------------|---------|
| Flying Ducks - Black Duck average 9"x12" DW-10             | \$11.95 |
| Flying Ducks - Black Duck large 9 1/8" x 12 1/4" DW-30     | \$11.95 |
| Flying Ducks - Blue Wlng Teal average 5 3/4"x 8" DW-14     | \$11.95 |
| Flying Ducks - Bufflehead average 5 3/4" x 9" DW-26        | \$11.95 |
| Flying Ducks - Canvasback average 8 1/2" x 11 1/2" DW-20   | \$11.95 |
| Flying Ducks - Canvasback large 8 3/4" x 11 1/2" DW-24     | \$11.95 |
| Flying Ducks - Cinnamon Teal average 5 3/4" x 8" DW-14     | \$11.95 |
| Flying Ducks - Greenwing Teal average 5 1/2"x 7 1/2" DW-16 | \$11.95 |
| Flying Ducks - Mallard average 9"x12" DW-10                | \$11.95 |
| Flying Ducks - Mallard large 9 1/8"x 12 1/4" DW-30         | \$11.95 |
| Flying Ducks - Pintail average 8 1/2"x 10 1/2" DW-12       | \$11.95 |
| Flying Ducks - Redhead large 8 1/2" x 11 1/2" DW-20        | \$11.95 |
| Flying Ducks - Ringneck Duck average 6 1/4" x 9 1/4" DW-22 | \$11.95 |
| Flying Ducks - Rudy Duck average 5 3/4"x 9" DW-26          | \$11.95 |
| Flying Ducks - Scaup lessor average 7 1/2" x 11 DW-43      | \$11.95 |

## Flying Geese

Foam bodies designed for flying goose mounts. Built for stability and accuracy.

| Variant                                | Price   |
|----------------------------------------|---------|
| Flying Geese - Snow Goose 10 1/2 x 15" | \$17.95 |
| Flying Geese - Blue Goose 10 1/2 x 15" | \$17.95 |