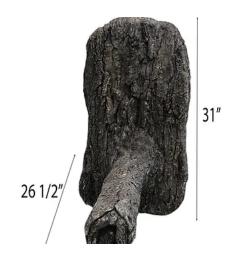

#### **Turkey Limb**

18" x 31" x 26 1/2" (limb length). Solid wood backing with wood embedded in limb for secure attachment. Comes with level rite hanger and a single screw for attachement. Pre painted ready to hang out of the box.

| Variant             | Price    |
|---------------------|----------|
| 18" x 31" x 26 1/2" | \$149.95 |