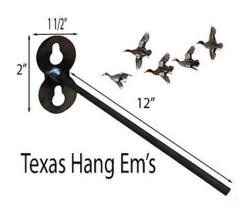

### **Texas Hang Em's**

Eliminate the use of unwanted driftwood to attach and hang flying bird mounts. Fits all waterfowl up to Snow Geese, Specklebelly, and Lessor Canada.

| Variant         | Price  |
|-----------------|--------|
| Texas Hang Em's | \$6.95 |