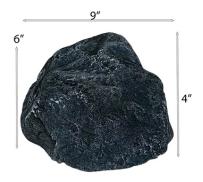

#### **Table Rock 1**

Great for single standing duck or as fill in for larger scenes

| Variant      | Price   |
|--------------|---------|
| Table Rock 1 | \$14.95 |

#### **Table Rock 2**

Great for single duck mount for fill in for larger scenes

| Variant      | Price   |
|--------------|---------|
| Table Rock 2 | \$14.95 |