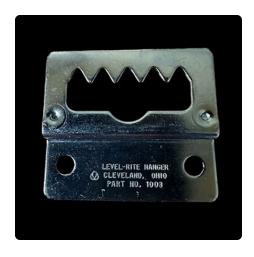

#### **Hangers**

Level-rite Hangers. Perfect for small to medium sized wall mounts. Work great for both our single and double limbs.

| Variant            | Price  |
|--------------------|--------|
| Level-rite Hangers | \$0.90 |