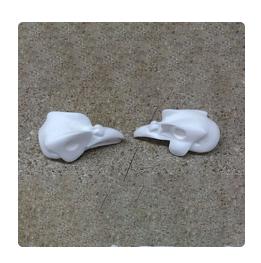

#### **Puddle Ducks**

Durable, lightweight heads for puddle duck mounts. Designed for accuracy and ease of use.

| Variant                      | Price  |
|------------------------------|--------|
| Puddle Ducks - Mallard       | \$8.95 |
| Puddle Ducks - Mallard open  | \$8.95 |
| Puddle Ducks - Mallard hen   | \$8.95 |
| Puddle Ducks - Pintail       | \$8.95 |
| Puddle Ducks - Pintail open  | \$8.95 |
| Puddle Ducks - Pintail hen   | \$8.95 |
| Puddle Ducks - Woodduck      | \$8.95 |
| Puddle Ducks - Woodduck open | \$8.95 |
| Puddle Ducks - Woodduck hen  | \$8.95 |

### **Diver Ducks**

Precision-crafted heads for diver duck taxidermy. Ideal for realistic mounts.

| Variant                      | Price  |
|------------------------------|--------|
| Diver Ducks - Canvasback     | \$8.95 |
| Diver Ducks - Canvasback hen | \$8.95 |
| Diver Ducks - Redhead        | \$8.95 |
| Diver Ducks - Redhead hen    | \$8.95 |
| Diver Ducks - Bufflehead     | \$8.95 |
| Diver Ducks - Bufflehead hen | \$8.95 |

## **Sea Ducks**

Strong, lightweight heads for sea duck taxidermy. Built for lifelike results.

| Variant                          | Price  |
|----------------------------------|--------|
| Sea Ducks - Harlequin            | \$8.95 |
| Sea Ducks - Harlequin hen        | \$8.95 |
| Sea Ducks - Eider common         | \$8.95 |
| Sea Ducks - Eider common hen     | \$8.95 |
| Sea Ducks - King Eider           | \$8.95 |
| Sea Ducks - King Eider larg lobe | \$8.95 |
| Sea Ducks - Kine Eider hen       | \$8.95 |
| Sea Ducks - Scoter surf          | \$8.95 |
| Sea Ducks - Scoter black         | \$8.95 |

#### **Pheasant**

Well-shaped pheasant heads for taxidermy. Designed for a clean and natural finish.

| Variant           | Price  |
|-------------------|--------|
| Pheasant - Closed | \$8.95 |
| Pheasant - Open   | \$8.95 |