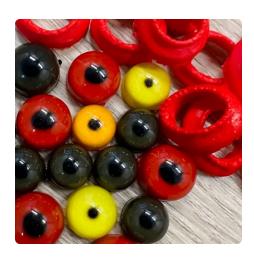

## **Eyes & Eyelids**

Precision-crafted eyes and eyelids designed to enhance realism in taxidermy mounts. Available in various colors and sizes to match different species.

| Variant                                                                  | Price  |
|--------------------------------------------------------------------------|--------|
| Eyes & Eyelids - 6mm Dark Brown (Quail) 7mm Dark Brown (Quail/ G.W.Teal) | \$4.50 |
| Eyes & Eyelids - 8mm Dark Brown (Teal / Bufflehead / Ruddy)              | \$4.50 |
| Eyes & Eyelids - 9mm Dark Brown (Wigeon / Pintail / Gadwall)             | \$4.50 |
| Eyes & Eyelids - 10mm Dark Brown (Mallard / Snow Goose / Speck)          | \$4.50 |
| Eyes & Eyelids - 11mm Dark Brown ( Canada Goose Med/Lg)                  | \$4.50 |
| Eyes & Eyelids - 12mm Dark Brown (Swan / Lg. Canada Goose)               | \$4.50 |
| Eyes & Eyelids - 8mm Red (Cinnamon Teal)                                 | \$4.50 |
| Eyes & Eyelids - 9mm Red (Canvasback)                                    | \$4.50 |
| Eyes & Eyelids - 10mm Red (Wood Duck)                                    | \$4.50 |
| Eyes & Eyelids - 8mm Yellow (L. Scaup / Ringneck)                        | \$4.50 |
| Eyes & Eyelids - 9mm Yellow - Small Pupil - (Hooded Merg. / Com. Go      | \$4.50 |
| Eyes & Eyelids - 9mm Yellow - Medium Pupil - (Shoveler)                  | \$4.50 |
| Eyes & Eyelids - 9mm Yellow/Orange (Red Head)                            | \$4.50 |
| Eyes & Eyelids - 9mm Light Yellow (Barrows)                              | \$4.50 |
| Eyes & Eyelids - 9mm Red/Orange (Red Breasted Merg)                      | \$4.50 |
| Eyes & Eyelids - 9mm Hazel (Old Squaw)                                   | \$4.50 |
| Eyes & Eyelids - 9mm White (Scoter)                                      | \$4.50 |
| Eyes & Eyelids - 10mm (Ring Neck Pheasant)                               | \$4.50 |

| Eyes & Eyelids - Woodduck Drake Eyerings        | \$4.50 |
|-------------------------------------------------|--------|
| Eyes & Eyelids - Woodduck Hen Eyerings (yellow) | \$4.50 |
| Eyes & Eyelids - Pheasant Eyerings              | \$4.50 |
| Eyes & Eyelids - Speckelbelly Eyerings          | \$4.50 |
| Eyes & Eyelids - Sandhill Crane                 | \$4.50 |