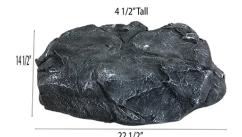

## **Turkey Rock**

22 1/2" x 18 1/2" x 4 1/2" tall. Comes with wood insert for solid leg attachement. Pre painted. Perfect for Turkeys and waterfowl.

| Variant                      | Price   |
|------------------------------|---------|
| Turkey Rock - Sea Duck Black | \$59.95 |
| Turkey Rock - Brown          | \$59.95 |