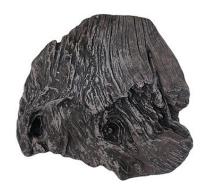

#### **Driftwood**

Lightweight and durable driftwood base, adding a natural touch to any mount.

| Variant           | Price   |
|-------------------|---------|
| Driftwood - Brown | \$14.95 |
| Driftwood - Grey  | \$14.95 |