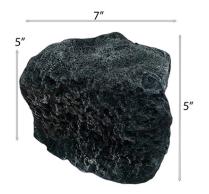

#### **Table Rock 1**

Great for single standing duck or as fill in for larger scenes

| Variant      | Price   |
|--------------|---------|
| Table Rock 1 | \$14.95 |

#### **Table Rock 2**

Great for single duck mount for fill in for larger scenes

| Variant      | Price   |
|--------------|---------|
| Table Rock 2 | \$14.95 |